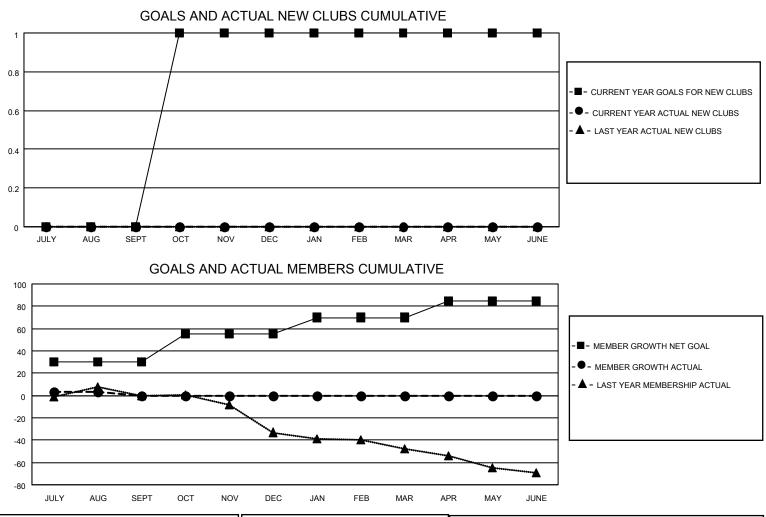

## LOCATION COLORADO

District 6 W

Results as of: 8/31/2021

| Clubs                 |               |           |               | Members               |                        |                         |                                                    |
|-----------------------|---------------|-----------|---------------|-----------------------|------------------------|-------------------------|----------------------------------------------------|
| RESULTS FOR 2021-2022 |               |           |               | RESULTS FOR 2021-2022 |                        |                         |                                                    |
| QUARTER               | NEW CLUB GOAL | NEW CLUBS | DROPPED CLUBS | QUARTER MEMI          | BER GROWTH NET<br>GOAL | MEMBER GROWTH<br>ACTUAL | DROPPED<br>MEMBERS ACTUAL<br>(including transfers) |
| JULY/AUG/SEPT         | 0             | 0         | 0             | JULY/AUG/SEPT         | 30                     | 15                      | 10                                                 |
| OCT/NOV/DEC           | 1             | 0         | 0             | OCT/NOV/DEC           | 25                     | 0                       | 0                                                  |
| JAN/FEB/MAR           | 0             | 0         | 0             | JAN/FEB/MAR           | 15                     | 0                       | 0                                                  |
| APR/MAY/JUNE          | 0             | 0         | 0             | APR/MAY/JUNE          | 15                     | 0                       | 0                                                  |